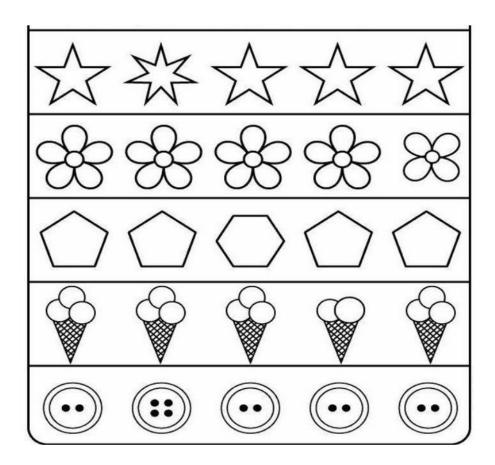

# **MATHS**

1. Cross out the picture that is different from the rest.

2. Count the dots. Write the number in the cloud.