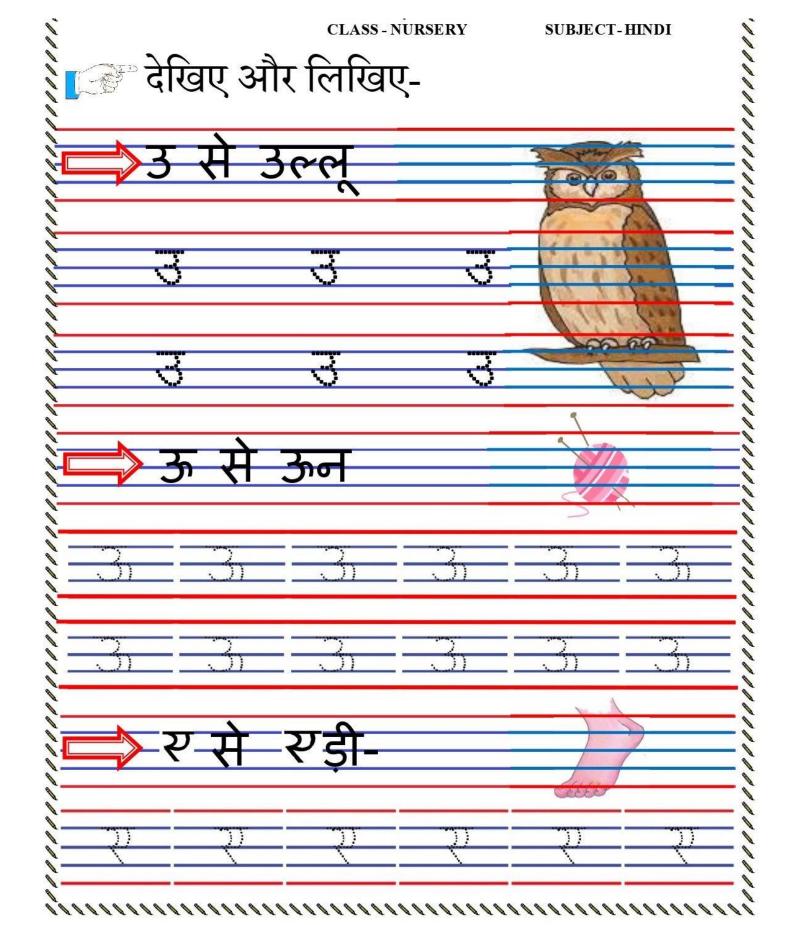

## हिंदी

### नोट - प्रत्येक पांच -पांच बार लिखो

प्रश्न-13 से ज्ञ तक देखकर लिखो।

प्रश्न-2सही अक्षर पर गोला बनाओ।

प्रश्न-3आगे वाला अक्षर लिखो।

प्रश्न-4चित्र देखकर अक्षर से मिलाओ।