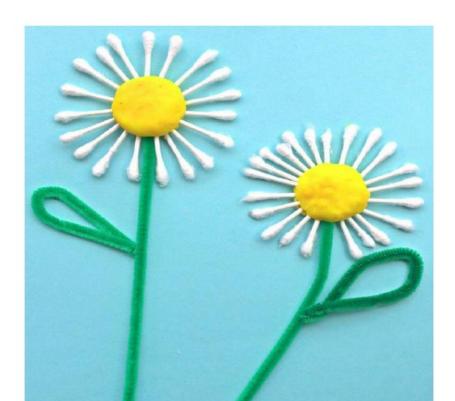

# **DRAWING & CRAFT**

1. Make a Christmas tree with the help of hand printing.

2. Make a flower with the help of ear buds and wool.