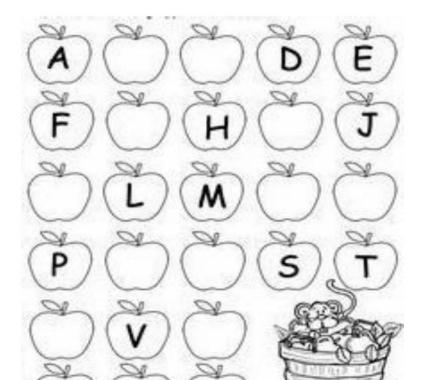

# **ENGLISH**

1. Cut the letters and paste it in the empty jar.

2. Write the missing uppercase letters.