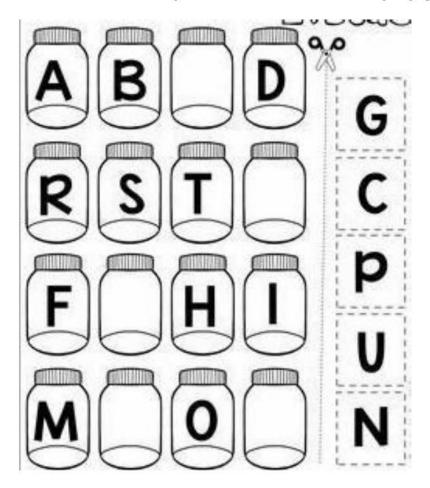

# **ENGLISH**

1. Cut the letters and paste it in the empty jar.

2. Write the missing uppercase letters.