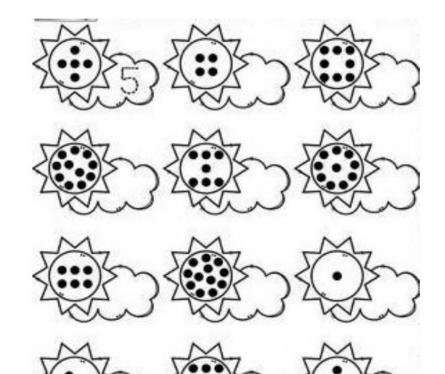

# **MATHS**

1. Cross out the picture that is different from the rest.

2. Count the dots. Write the number in the cloud.