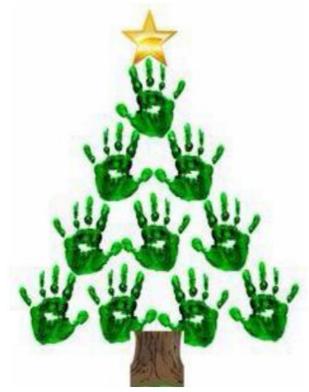

# **DRAWING & CRAFT**

1. Make a Christmas tree with the help of hand printing.

2. Make a flower with the help of ear buds and wool.